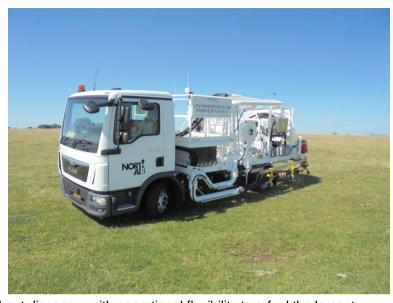

## Meteor-eco Hydrant Dispenser 3800 lpm

## Low Emissions Refuelling Powered by Fueltronic™

Hydrant dispenser with operational flexibility to refuel the largest commercial aircraft or the smallest regional jets. Flowrates up to 3,800LPM through the twin deck hoses, with a platform reach of 4.2m facilitating refuelling of the Airbus A380. Alternatively, a flowrate of up to 1,000 LPM is possible through the single hosereel. Deck hose pantograph and intake hose hydraulic lift are fitted as standard. The dispenser conforms to latest European Standards EN12312-5 and JIG1 Issue 12 requirements. **Features** Operating Temperature of -20°C to +50°C **Dimensions** Height: 2.60m +/- 50mm (excluding beacon) Width: 2.85m (3,00m over hose trolley wheels) Length: 7.90m Flow Rate 3,800 LPM through 2 x deck hoses 1,000 LPM through 1 x reel hose Filtration Filter water monitor or filter water separator constructed in carbon steel with epoxy coat lining meeting the latest requirements of IP1583 and IP1581 respectively and is fitted with high differential pressure shutdown system. Satam positive displacement meter with EMR3 Electronic Display. Meter Hoses Aviation hoses meeting BS EN ISO 1825 type 'C' Goodyear or Elaflex Intake Hose Ø100mm x 11.5m long (Optional 3m extending boom) Reel Hose Ø50mm x 20m long Ø63mm x 3.5m long **Deck Hoses Elevating platform** Hydraulically powered scissor mechanism platform with floor to ground height range from 1.5m to 4.2m. Platform equipped with raise/lower control and emergency lower control valve. Ø100mm API coupler incorporating secondary pressure control sensed Intake Coupler from either deck hose or reel hose fully compensating venturi's. Hose end pressure control (HEPC) couplings equipped with 45psi Hose End Equipment regulator, vacuum breaker, 100mesh screen. Controller (HEPC) Fire extinguisher – 2 x 9kg BC dry powder fitting inside enclosed Safety Equipment Container 2 x Bonding reels - manual rewind with 30m of clear PVC insulated copper cable